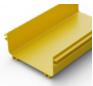

# Straight Duct Sections

Straight duct sections are supplied in 2 metre Optional snap on covers are available to enclose lengths, each with a standard depth of 100mm, installed cabling various fibre cable densities can be housed by choosing from a range of duct widths, it is recommended to allow for further expansion when designing systems.

#### Part Number Table

Part Number

Description

|              |                                   | Elevate 100mm Fibre Duct Straight |
|--------------|-----------------------------------|-----------------------------------|
| 460-100-LSZH | 100mm x 2000mm Straight Duct LSZH |                                   |
| 460-100-CVR  | Elevate Straight Cover            |                                   |