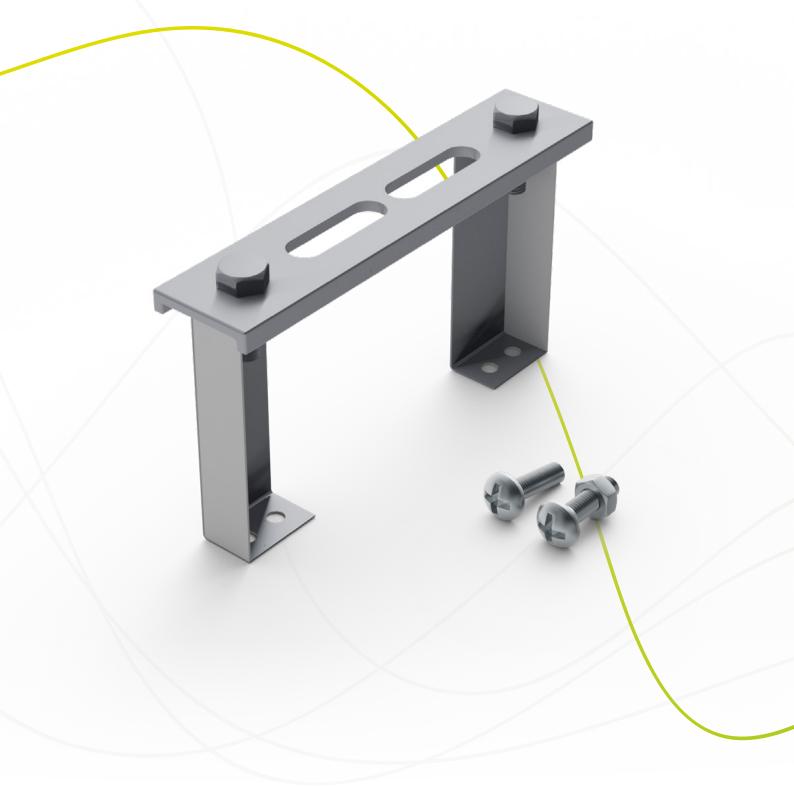

# Accessories

To complete each system design end caps, and a range of support accessories are available, also shown are the Elevate X bolt, a simple tool free fixing used when securing the connector to each length of duct or accessory.

|             | Elevate Side Hanging Set |
|-------------|--------------------------|
| 460-100-HGS | 100mm Side Hanging Set   |
| 460-150-HGS | 150mm Side Hanging Set   |
| 460-240-HGS | 240mm Side Hanging Set   |
| 460-300-HGS | 300mm Side Hanging Set   |