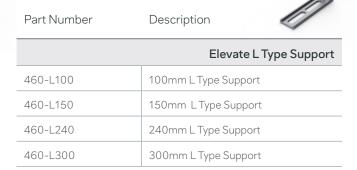

Moreover, the system's adaptability ensures it can evolve to meet the demands of the market. Currently available in widths ranging from 100mm to 300mm, it offers versatility to accommodate various installation requirements.

# Straight Duct Sections

Straight duct sections are supplied in 2 metre Optional snap on covers are available to enclose lengths, each with a standard depth of 100mm, installed cabling various fibre cable densities can be housed by choosing from a range of duct widths, it is recommended to allow for further expansion when designing systems.