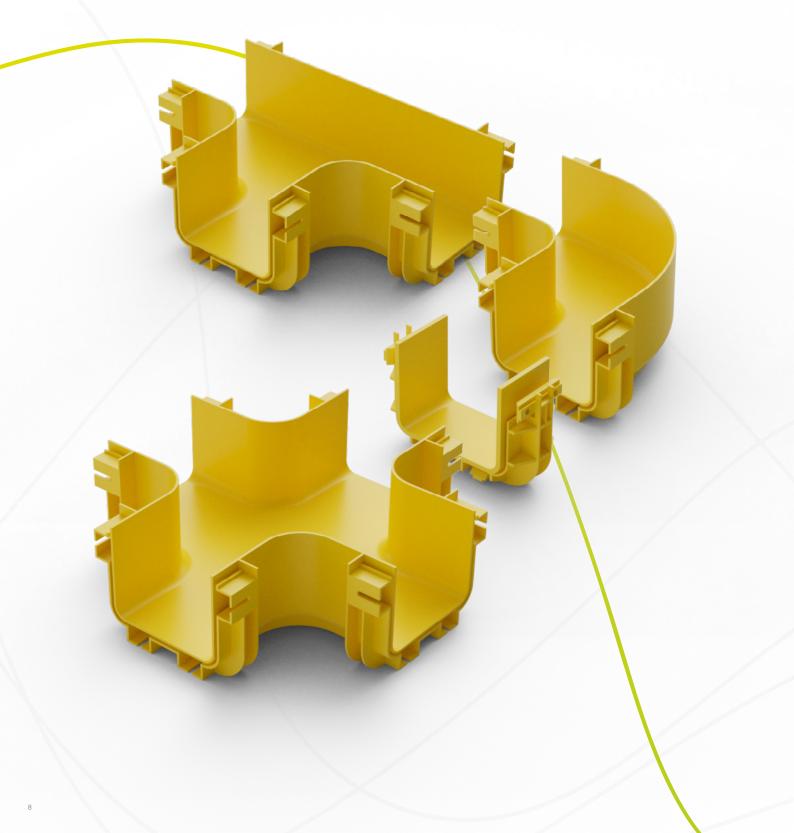

## Corner Duct Sections

A wide range of tees, elbow corners and cross sections are available to complement the straight duct providing a highly flexible, modular approach to system design.

Each of these accessories requires a connector at each joining point whether this is to a straight duct, or another accessory. As with the duct sections optional snap on covers are available to enclose installed cabling

#### Part Number Table

Part Number Description

|             | Elevate Connector |
|-------------|-------------------|
| 460-100-CNT | 100mm Connector   |
| 460-150-CNT | 150mm Connector   |
| 460-240-CNT | 240mm Connector   |
| 460-300-CNT | 300mm Connector   |

| Elevate 90° Elbow |
|-------------------|
| 100mm 90° Elbow   |
| 150mm 90° Elbow   |
| 240mm 90° Elbow   |
| 300mm 90° Elbow   |
|                   |

|                 | Elevate TEE Cover |
|-----------------|-------------------|
| 460-100-TEE-CVR | 100mm TEE Cover   |
| 460-150-TEE-CVR | 150mm TEE Cover   |
| 460-240-TEE-CVR | 240mm TEE Cover   |
| 460-300-TEE-CVR | 300mm TEE Cover   |

|               | Elevate Cross |
|---------------|---------------|
| 460-100-Cross | 100mm Cross   |
| 460-150-Cross | 150mm Cross   |
| 460-240-Cross | 240mm Cross   |
| 460-300-Cross | 300mm Cross   |