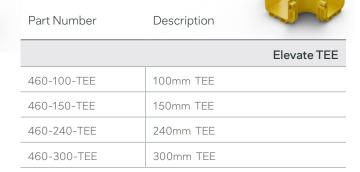

## Corner Duct Sections

A wide range of tees, elbow corners and cross sections are available to complement the straight duct providing a highly flexible, modular approach to system design.

Each of these accessories requires a connector at each joining point whether this is to a straight duct, or another accessory. As with the duct sections optional snap on covers are available to enclose installed cabling

#### Part Number Table

Part Number Description

|             | Elevate Connector |
|-------------|-------------------|
| 460-100-CNT | 100mm Connector   |
| 460-150-CNT | 150mm Connector   |
| 460-240-CNT | 240mm Connector   |
| 460-300-CNT | 300mm Connector   |