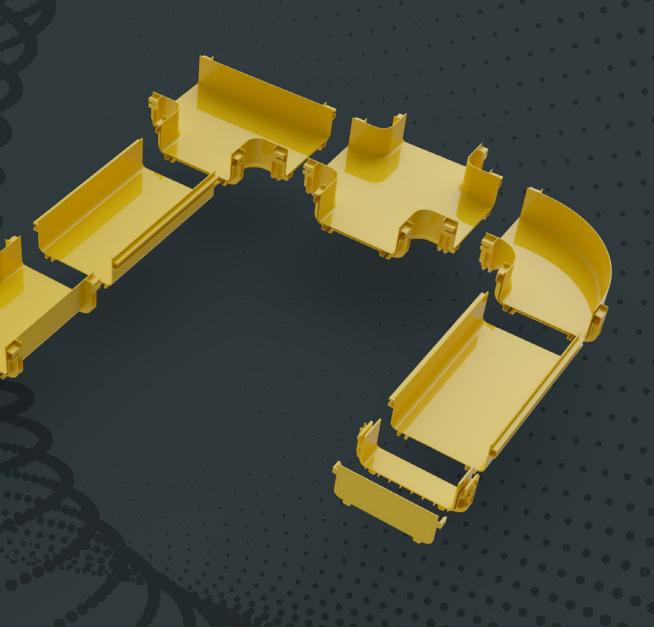

Straight duct systems available in a range of sizes are the foundation of each design.

Next choose from a series of accessories to create the routing and capacity required throughout the ducting system the options include a range of bends, end caps ans exit sections. A simple connector chosen to match the width of duct acts as the joint between sections of straight duct or to add an accessory to a straight section.

## Corner Duct Sections

A wide range of tees, elbow corners and cross sections are available to complement the straight duct providing a highly flexible, modular approach to system design.

Each of these accessories requires a connector at each joining point whether this is to a straight duct, or another accessory. As with the duct sections optional snap on covers are available to enclose installed cabling