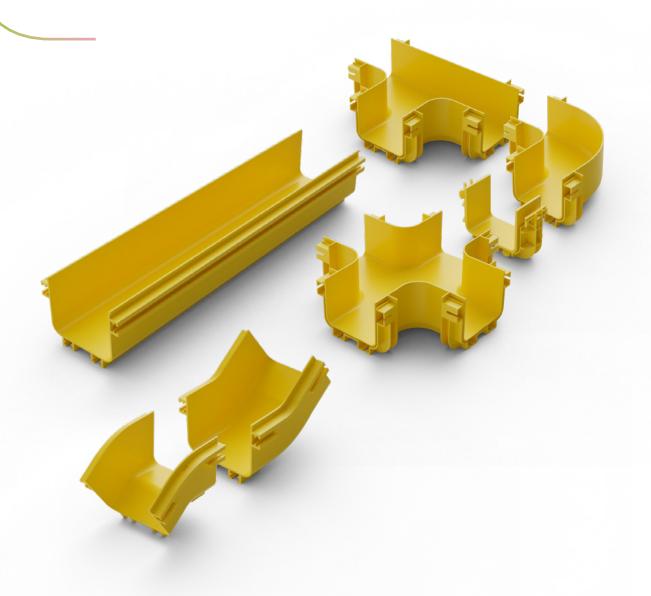

## Corner Duct Sections

A wide range of tees, elbow corners and cross sections are available to complement the straight duct providing a highly flexible, modular approach to system design.

Each of these accessories requires a connector at each joining point whether this is to a straight duct, or another accessory. As with the duct sections optional snap on covers are available to enclose installed cabling

#### Part Number Table

Part Number Description

|             | Elevate Connector |
|-------------|-------------------|
| 460-100-CNT | 100mm Connector   |
| 460-150-CNT | 150mm Connector   |
| 460-240-CNT | 240mm Connector   |
| 460-300-CNT | 300mm Connector   |

| Elevate 90° Elbow |
|-------------------|
| 100mm 90° Elbow   |
| 150mm 90° Elbow   |
| 240mm 90° Elbow   |
| 300mm 90° Elbow   |
|                   |

|                 | Elevate TEE Cover |
|-----------------|-------------------|
| 460-100-TEE-CVR | 100mm TEE Cover   |
| 460-150-TEE-CVR | 150mm TEE Cover   |
| 460-240-TEE-CVR | 240mm TEE Cover   |
| 460-300-TEE-CVR | 300mm TEE Cover   |

|               | Elevate Cross |
|---------------|---------------|
| 460-100-Cross | 100mm Cross   |
| 460-150-Cross | 150mm Cross   |
| 460-240-Cross | 240mm Cross   |
| 460-300-Cross | 300mm Cross   |