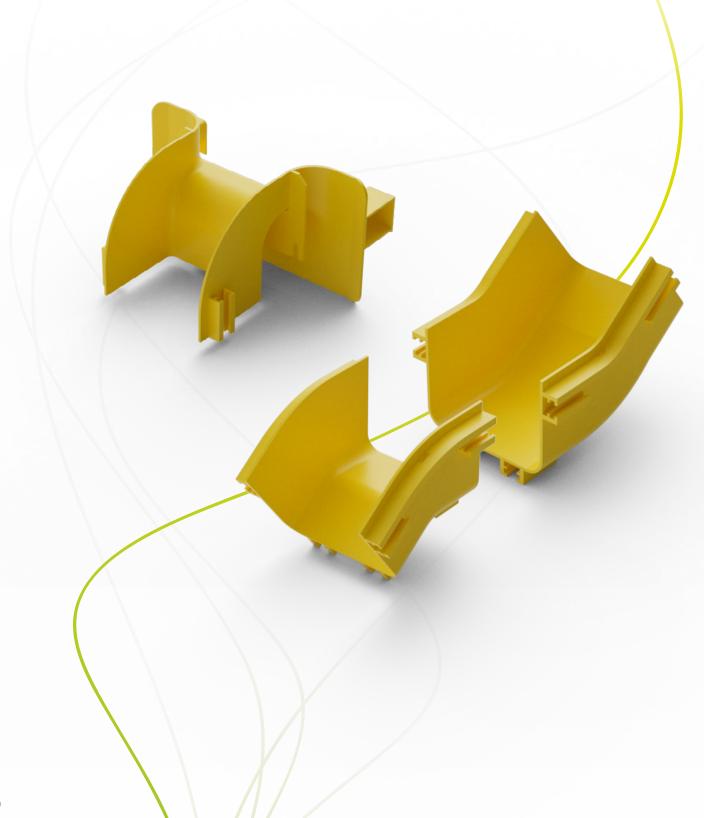

## Corner Duct Sections

A wide range of tees, elbow corners and cross sections are available to complement the straight duct providing a highly flexible, modular approach to system design.

Each of these accessories requires a connector at each joining point whether this is to a straight duct, or another accessory. As with the duct sections optional snap on covers are available to enclose installed cabling

#### Part Number Table

Part Number Description

|             | Elevate Connector |
|-------------|-------------------|
| 460-100-CNT | 100mm Connector   |
| 460-150-CNT | 150mm Connector   |
| 460-240-CNT | 240mm Connector   |
| 460-300-CNT | 300mm Connector   |