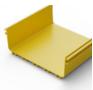

# Straight Duct Sections

Straight duct sections are supplied in 2 metre Optional snap on covers are available to enclose lengths, each with a standard depth of 100mm, installed cabling various fibre cable densities can be housed by choosing from a range of duct widths, it is recommended to allow for further expansion when designing systems.

#### Part Number Table

Part Number

Description

|              |                                   | Elevate 100mm Fibre Duct Straight |
|--------------|-----------------------------------|-----------------------------------|
| 460-100-LSZH | 100mm x 2000mm Straight Duct LSZH |                                   |
| 460-100-CVR  | Elevate Straight Cover            |                                   |