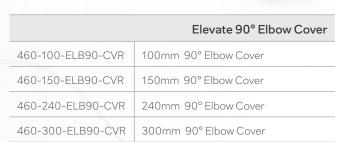

| Elevate 90° Elbow |
|-------------------|
| 100mm 90° Elbow   |
| 150mm 90° Elbow   |
| 240mm 90° Elbow   |
| 300mm 90° Elbow   |
|                   |

|                 | Elevate TEE Cover |
|-----------------|-------------------|
| 460-100-TEE-CVR | 100mm TEE Cover   |
| 460-150-TEE-CVR | 150mm TEE Cover   |
| 460-240-TEE-CVR | 240mm TEE Cover   |
| 460-300-TEE-CVR | 300mm TEE Cover   |