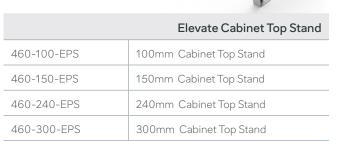

Moreover, the system's adaptability ensures it can evolve to meet the demands of the market. Currently available in widths ranging from 100mm to 300mm, it offers versatility to accommodate various installation requirements.