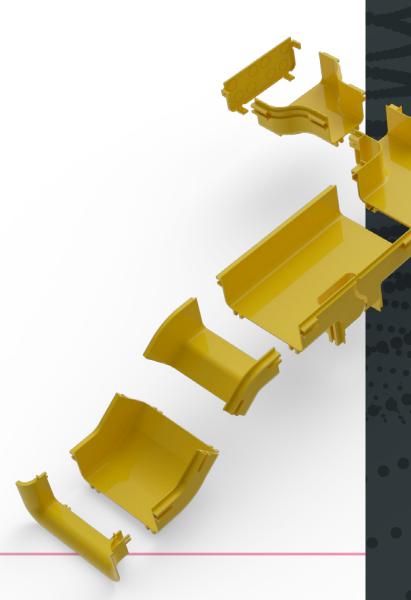

## Riser and Exit Duct Sections

Internal and external riser accessories, available with or without covers, act as the joint and routing section in systems where lengths of ducting are installed at different heights.

A choice of exit kit is offered to suit low density cable volumes via a flexible conduit assembly or larger volumes via a waterfall style design, each of these accessories fit to any size of straight duct by clipping on to the duct side wall.