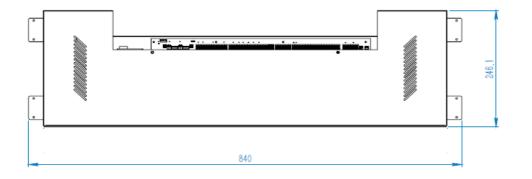

Featuring a flat, compact design, it is engineered for compatibility with aisle containment sliding door installations. The control box ensures no rack U-space is occupied, as it is installed discreetly inside the front door chassis, optimizing both space and functionality. Ideal for managing multiple systems in the cold aisle, this control box provides a streamlined and space-saving approach to aisle containment management.