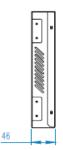

### Product Features Explained

- ${\it V}$  Seamless integration with skylight electromagnetic locks, aisle lighting, sliding doors, access control systems
- ${\cal N}$  Small size of just 46mm will allow discreet installation in the sliding door frame
- ${\cal V}^{\rm -}$  Provides control link for Lighting, Monitoring system and control functions of the Cold Aisle via Control Host