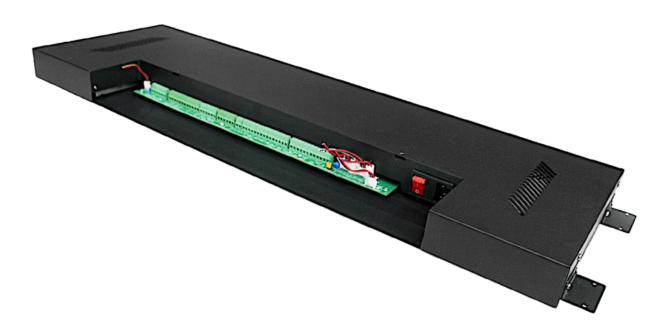

#### Product Overview

The Aisle Containment Control Box is a versatile and efficient solution for powering and managing essential devices within aisle containment systems. It seamlessly integrates with skylight electromagnetic locks, aisle lighting, sliding doors, access control systems, and more.

Featuring a flat, compact design, it is engineered for compatibility with aisle containment sliding door installations. The control box ensures no rack U-space is occupied, as it is installed discreetly inside the front door chassis, optimizing both space and functionality. Ideal for managing multiple systems in the cold aisle, this control box provides a streamlined and space-saving approach to aisle containment management.

✓ PCB board integrated control

✓ Ambient Lighting Linkage

an **excel** solution

- $\mathcal{V}$  Power supply and control of containment components
- ✓ Skylight Reset Control for Automatic Skylights
- $\bigvee$  Compatible with aisle sliding door