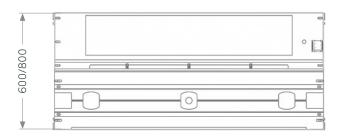

## Product Specifications

| Feature                   | Values                                                          |
|---------------------------|-----------------------------------------------------------------|
| Width                     | 600mm (for 600mm wide cabinets)/800mm (for 800mm wide cabinets) |
| Depth                     | 1260mm (for 1200 wide aisle)                                    |
| Support Plate             | 300mm high support plate, steel                                 |
| Opening Angle             | Fixed                                                           |
| Glass Thickness           | 5mm                                                             |
| Glass Transmittance Ratio | ≥90%                                                            |
| LED                       | DC24V, 100Lux                                                   |
| Infrared Induction        | DC24V, sensing distance of 3-5m, delay time of 35-40s           |
| Cable Management          | 300mm wide metal cable trough                                   |
| Type of Finish            | Powder coated                                                   |
| Colour                    | White/Black                                                     |
| RAL-number                | 9003 (White), 9004 (Black)                                      |

## Product Drawing