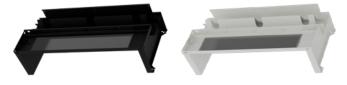

✓ Available in black and white finish

#### Part Number Table

| Part Number  | Description                                                          |
|--------------|----------------------------------------------------------------------|
| 572-3612F-BK | Elevate Fixed Glass Roof Skylight 600W x 1200D, Tempered Glass Black |
| 572-3812F-BK | Elevate Fixed Glass Roof Skylight 800W x 1200D, Tempered Glass Black |
| 572-3612F-WH | Elevate Fixed Glass Roof Skylight 600W x 1200D, Tempered Glass White |
| 572-3812F-WH | Elevate Fixed Glass Roof Skylight 800W x 1200D, Tempered Glass White |