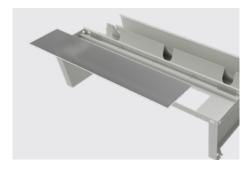

#### **Product Overview**

The Elevate Cold Aisle Fixed Roof Skylight is a high-performance solution designed to enhance modular containment cold aisle systems in Data centres. Featuring a standardized design, this skylight enables quick and easy on-site assembly while offering excellent natural light transmission. Its robust construction not only provides a clear, open skylight.

The Elevate Skylight supports the seamless integration of various equipment, including temperature and humidity sensors, smoke detectors, and video surveillance cameras. Available in 600mm and 800mm width variants, it is specifically designed for a 1200mm cold aisle corridor to optimize airflow and reduce cooling costs.

Equipped with LED lighting for improved visibility and featuring 5mm thick tempered glass for enhanced safety, this skylight is built to withstand the rigors of the data centre environment. Its smart design ensures reliable performance while contributing to an efficient and sustainable cooling system.

V Available in 600 mm or 800 mm wide versions

√ Fixed glass for end of aisle use

√ Standard option at 1260 mm for 1200 aisle

✓ Include integrated LED Lighting

V Tempered glass panels for maximum light within aisle