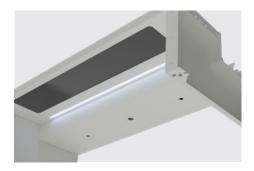

Equipped with LED lighting for improved visibility and featuring 5mm thick tempered glass for enhanced safety, this skylight is built to withstand the rigors of the data centre environment. Its smart design ensures reliable performance while contributing to an efficient and sustainable cooling system.

#### Product Features Explained

Each Skylight components comes with Integrated 24V LED lighting that connects back to the main Controller.

5mm Glass installed for providing clear daylight and safety of the unit.