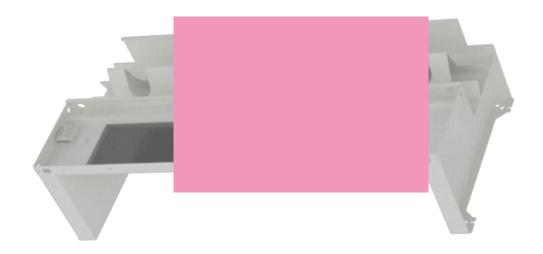

#### **Product Overview**

The Elevate Cold Aisle Fixed Roof Skylight is a high-performance solution designed to enhance modular containment cold aisle systems in Data centres. Featuring a standardized design, this skylight enables quick and easy on-site assembly while offering excellent natural light transmission. Its robust construction not only provides a clear, open skylight.

The Elevate Skylight supports the seamless integration of various equipment, including temperature and humidity sensors, smoke detectors, and video surveillance cameras. Available in 600mm and 800mm width variants, it is specifically designed for a 1200mm cold aisle corridor to optimize airflow and reduce cooling costs.

Equipped with LED lighting for improved visibility and featuring 5mm thick tempered glass for enhanced safety, this skylight is built to withstand the rigors of the data centre environment. Its smart design ensures reliable performance while contributing to an efficient and sustainable cooling system.