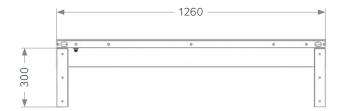

## Product Specifications

| Feature                   | Values                                                          |
|---------------------------|-----------------------------------------------------------------|
| Width                     | 600mm (for 600mm wide cabinets)/800mm (for 800mm wide cabinets) |
| Depth                     | 1260mm (for 1200 wide aisle)                                    |
| Support Plate             | 300mm high support plate, steel                                 |
| Opening Angle             | Fixed                                                           |
| Glass Thickness           | 5mm                                                             |
| Glass Transmittance Ratio | ≥90%                                                            |
| LED                       | DC24V, 100Lux                                                   |
| Infrared Induction        | DC24V, sensing distance of 3-5m, delay time of 35-40s           |
| Cable Management          | 300mm wide metal cable trough                                   |
| Type of Finish            | Powder coated                                                   |
| Colour                    | White/Black                                                     |
| RAL-number                | 9003 (White), 9004 (Black)                                      |

## Product Drawing