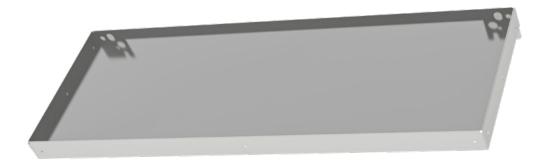

## Product Overview

an **excel** solution

The roof cover panels not only enhance the profile of the cold aisle but can also be used to enable a hot aisle "chimney" focused solution. This dual functionality provides significant benefits. By improving the cold aisle profile, the panels help maintain a consistent and efficient airflow, optimizing cooling performance and reducing energy consumption.