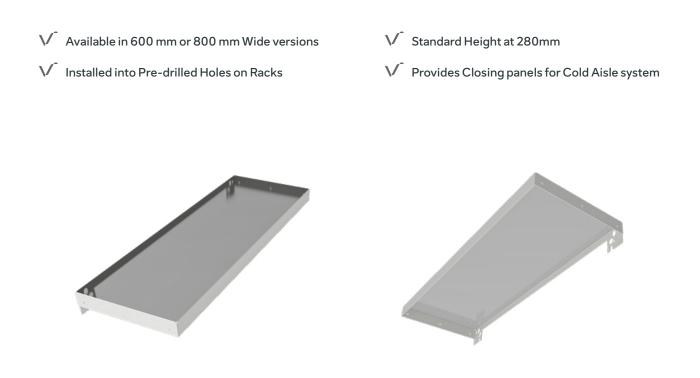

## Product Overview

an **excel** solution

The roof cover panels not only enhance the profile of the cold aisle but can also be used to enable a hot aisle "chimney" focused solution. This dual functionality provides significant benefits. By improving the cold aisle profile, the panels help maintain a consistent and efficient airflow, optimizing cooling performance and reducing energy consumption.

## Product Specifications

| Feature         | Values                                                          |
|-----------------|-----------------------------------------------------------------|
| Width           | 600mm (for 600mm wide cabinets)/800mm (for 800mm wide cabinets) |
| Height          | 280 mm                                                          |
| Material        | Steel                                                           |
| Type of Surface | Powder Coated                                                   |
| Colour          | White/Black                                                     |
| RAL-number      | 9003 (White), 9004 (Black)                                      |