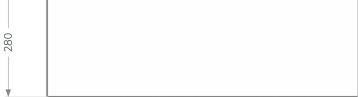

## Product Specifications

| Feature         | Values                                                          |
|-----------------|-----------------------------------------------------------------|
| Width           | 600mm (for 600mm wide cabinets)/800mm (for 800mm wide cabinets) |
| Height          | 280 mm                                                          |
| Material        | Steel                                                           |
| Type of Surface | Powder Coated                                                   |
| Colour          | White/Black                                                     |
| RAL-number      | 9003 (White), 9004 (Black)                                      |