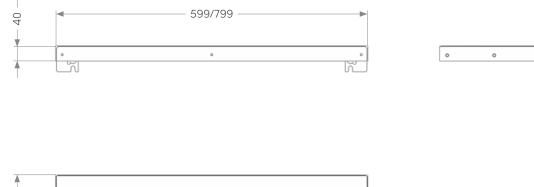

## Product Specifications

| Feature         | Values                                                          |
|-----------------|-----------------------------------------------------------------|
| Width           | 600mm (for 600mm wide cabinets)/800mm (for 800mm wide cabinets) |
| Height          | 280 mm                                                          |
| Material        | Steel                                                           |
| Type of Surface | Powder Coated                                                   |
| Colour          | White/Black                                                     |
| RAL-number      | 9003 (White), 9004 (Black)                                      |