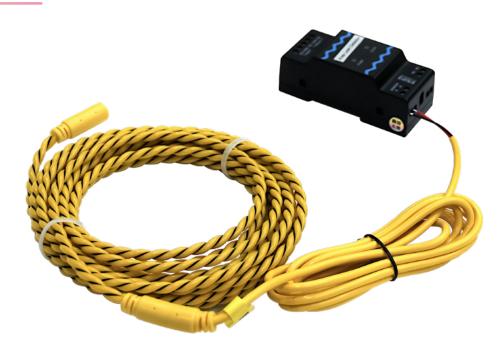

## Product Overview

Protect your critical infrastructure with the Elevate Cold Aisle Water Leak Detection System, a cost-effective solution designed to monitor and detect water ingress in the cold aisle area. This system seamlessly integrates with your existing host controller, offering real-time water leak detection and rapid response.

Equipped with 5 meters of high-quality water detection rope, it provides precise closed-contact detection of water drops, alerting you immediately through an integrated alarm signal and the integrated monitoring system. The sensors fast response, low-cost operation, and easy installation make it a convenient choice for ensuring the safety and longevity of your data centre equipment.