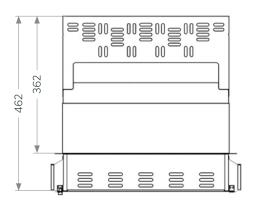

## Product Specifications

| Feature                     | Values                            |
|-----------------------------|-----------------------------------|
|                             | 1U                                |
|                             | Number of cassette slots          |
| Base 8                      |                                   |
| Base 12                     | 5                                 |
| Base 16                     |                                   |
| Base 24                     |                                   |
| Mounting method             | 482.6mm (19")mounting             |
| Material                    | Cold rolled steel and plastic     |
| Material coating            | Powder coating                    |
| Colour                      | White (RAL9003), Black (RAL 9004) |
| Height                      | 44mm                              |
| Width                       | 482mm                             |
| Depth without front manager | 362mm                             |
| Depth with front manager    | 462mm                             |
| Operating temperature       | -20 to +70                        |
| Storage temperature         | -20 to +85                        |

### Product Drawing