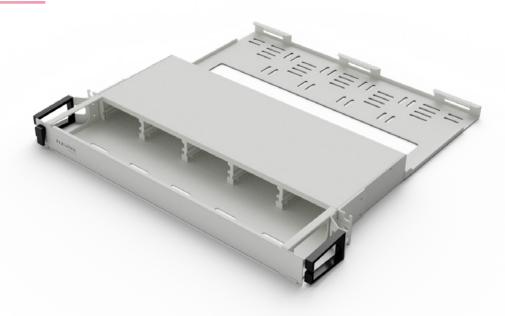

#### **Product Overview**

The Elevate range of medium-density chassis have been designed to provide an expandable and innovative cassette based patching system, housing up to 5 Base 8, 12, 16 or 24f cassettes enabling up to 120 LC ports per 1u of rack space. To further the flexibility offered by this modular design pass through, splice and blanking cassette inserts are also available.

Fitted with front and rear cable management to allow incoming and outgoing cable management throughout the installation.

- √ Hinged front door
- V Hinged rear management
- ✓ Side cable management

- ✓ Available in 1u
- √ Removable front management
- √ Easy fix mounting profiles