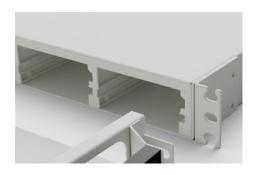

#### **Product Overview**

The Elevate range of medium-density chassis have been designed to provide an expandable and innovative cassette based patching system, housing up to 5 Base 8, 12, 16 or 24f cassettes enabling up to 120 LC ports per 1u of rack space. To further the flexibility offered by this modular design pass through, splice and blanking cassette inserts are also available.

Fitted with front and rear cable management to allow incoming and outgoing cable management throughout the installation.

- √ Hinged front door
- V Hinged rear management
- ✓ Side cable management

- ✓ Available in 1u
- √ Removable front management
- √ Easy fix mounting profiles