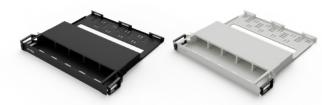

#### Part Number Table

| Part Number | Description                                   |
|-------------|-----------------------------------------------|
| 209-424     | Elevate Medium Density 1u 5 x slot chassis WH |
| 209-424-BK  | Elevate Medium Density 1u 5 x slot chassis BK |