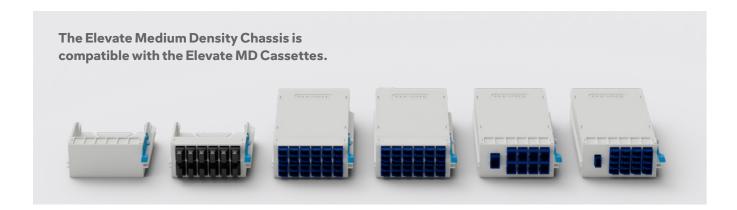

#### **Product Overview**

The Elevate range of medium-density chassis have been designed to provide an expandable and innovative cassette based patching system, housing up to 5 Base 8, 12, 16 or 24f cassettes enabling up to 120 LC ports per 1u of rack space. To further the flexibility offered by this modular design pass through, splice and blanking cassette inserts are also available.