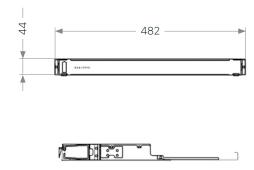

## Product Specifications

| Feature                     | Values                            |
|-----------------------------|-----------------------------------|
|                             | 1U                                |
|                             | Number of cassette slots          |
| Base 8                      |                                   |
| Base 12                     | 5                                 |
| Base 16                     |                                   |
| Base 24                     |                                   |
| Mounting method             | 482.6mm (19")mounting             |
| Material                    | Cold rolled steel and plastic     |
| Material coating            | Powder coating                    |
| Colour                      | White (RAL9003), Black (RAL 9004) |
| Height                      | 44mm                              |
| Width                       | 482mm                             |
| Depth without front manager | 362mm                             |
| Depth with front manager    | 462mm                             |
| Operating temperature       | -20 to +70                        |
| Storage temperature         | -20 to +85                        |

### Product Drawing